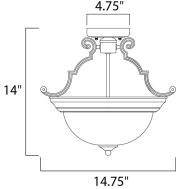

## **MEASUREMENTS**

DIMENSION MAX OAH CANOPY HANGING WEIGHT

### LAMPING

BULB **BULB INCLUDED** DIMMABLE

: 14.75" L x 14.75" W x 14" H : 14" OAH : 4.75" W x 1" H x 4.75" L : 2.76 lb

INPUT VOLTAGE : 120V : 2 x 60W Incandescent E26 Medium , 120W Total : (Not Included) : Yes